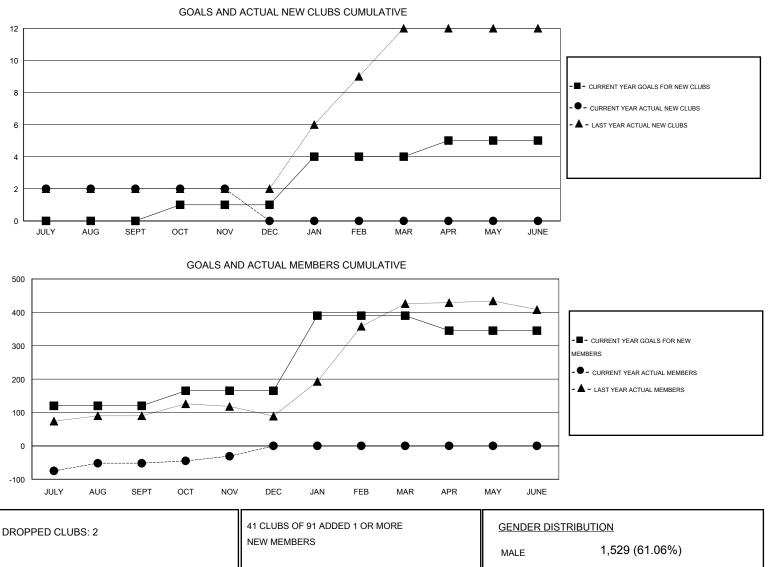

## LOCATION SINGAPORE

Clubs Members RESULTS FOR 2015-2016 RESULTS FOR 2015-2016 NEW CLUB NEW CLUBS DROPPED NET NEW MEMBER CHARTER AND DROPPED NET QUARTER QUARTER GOAL CLUBS GAIN/LOSS GOAL NEW MEMBERS MEMBERS GAIN/LOSS ADDED 0 2 2 0 120 202 254 -52 JULY/AUG/SEPT JULY/AUG/SEPT 0 0 0 45 47 26 21 1 OCT/NOV/DEC OCT/NOV/DEC 3 0 0 0 225 0 0 0 JAN/FEB/MAR JAN/FEB/MAR 0 0 0 -45 0 0 0 1 APR/MAY/JUNE APR/MAY/JUNE